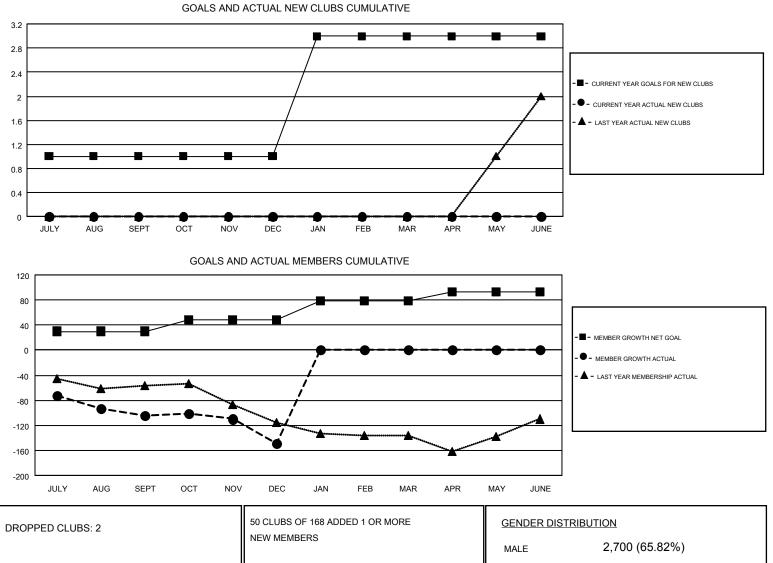

## GMT: CINDY GREGG

GMT CA 1

Results as of: 12/31/2017

| Clubs         |               |           |               | Members       |                           |                         |                                                    |  |
|---------------|---------------|-----------|---------------|---------------|---------------------------|-------------------------|----------------------------------------------------|--|
|               | RESULTS FOR   | 2017-2018 |               |               | RESULTS FOR 2017-2018     |                         |                                                    |  |
| QUARTER       | NEW CLUB GOAL | NEW CLUBS | DROPPED CLUBS | QUARTER       | MEMBER GROWTH NET<br>GOAL | MEMBER GROWTH<br>ACTUAL | DROPPED<br>MEMBERS ACTUAL<br>(including transfers) |  |
| JULY/AUG/SEPT | 1             | 0         | 0             | JULY/AUG/SEPT | 30                        | 61                      | 151                                                |  |
| OCT/NOV/DEC   | 0             | 0         | 2             | OCT/NOV/DEC   | 18                        | 71                      | 109                                                |  |
| JAN/FEB/MAR   | 2             | 0         | 0             | JAN/FEB/MAR   | 31                        | 0                       | 0                                                  |  |
| APR/MAY/JUNE  | 0             | 0         | 0             | APR/MAY/JUNE  | 14                        | 0                       | 0                                                  |  |

|                 | MALE                  | 2,700 (00.0270)                                                                                     |                                                                                                                                       |
|-----------------|-----------------------|-----------------------------------------------------------------------------------------------------|---------------------------------------------------------------------------------------------------------------------------------------|
|                 | FEMALE                | 1,402 (34.18%)                                                                                      |                                                                                                                                       |
|                 | TOTAL FAMILY UNIT MEM | TOTAL FAMILY UNIT MEMBERS                                                                           |                                                                                                                                       |
| MEMBERSHIP DATA |                       |                                                                                                     |                                                                                                                                       |
|                 |                       | NG HALF                                                                                             | 593                                                                                                                                   |
| _               | DUES                  |                                                                                                     |                                                                                                                                       |
|                 |                       | CLICK HERE FOR CUMULATIVE. TOTAL FAMILY UNIT MEN   MEMBERSHIP DATA FAMILY MEMBERS PAYIN   DUES DUES | FEMALE 1,402 (34.18%)   CLICK HERE FOR CUMULATIVE. TOTAL FAMILY UNIT MEMBERS   MEMBERSHIP DATA FAMILY MEMBERS PAYING HALF   DUES DUES |